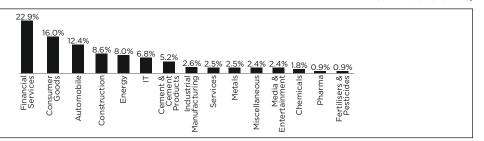

|                                                                                      | Construction<br>Auto Ancillar<br>Banks<br>Auto                                                                                                                                                                                       |                                                                                                      |                                                                    | 2.86<br>2.35<br>2.35<br>2.23                                                                                                                                          |  |

Exposure of the Scheme across various sectors (% of NAV) :



#### **IDFC Nifty Fund (IDFC-NF)**

(An open ended equity scheme)

| IDFC Nifty Fun Investment Objective            | ,                                                                                                                                                                                                 | •