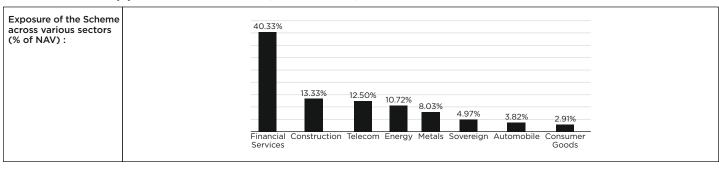

#### To seek to generate long-term capital growth from an actively managed portfolio of predominantly equity and equity related instruments. The Scheme portfolio would acquire, inter alia, small and medium size businesses with good long term potential, which are available at cheap valuations. Such securities would be identified through disciplined fundamental research keeping in view medium to long term trends in the business environment. The Scheme shall endeavor to accumulate long-term investor wealth by opening subscriptions to units during periods when stocks are available at reasonable valuations. By doing so, the fund managers would be appropriate to prove the statement of the **Investment Objective** would endeavour to prevent short-term money from flowing into the fund which can prove detrimental to the interests of long-term investors. As the Scheme would be sold to investors with a long-term investment horizon, it is also expected that the portfolio would remain relatively more insulated to day to day redemption pressures. The Scheme will close subscription, once it has collected a predetermined "manageable" corpus (approximate amount), which will be decided by the fund manager of the Scheme depending on the available investment opportunities in the stock market / if the fund manager is of the opinion that investment opportunities have diminished. Thus the fund manager will endeavour to ensure that there are sufficient assets available to meet the long-term objectives of the Scheme. Asset Allocation Pattern Asset Class Range of allocation (% of Net Assets) Risk Profile of the scheme Equities & Equity related instruments Medium to High 65 - 100 Debt & Money Market instruments 0 - 35 Low to Medium Securitised Debt instruments 0 - 35 Low to Medium Investments in Derivatives - upto 50% of the net assets of the Scheme. Investments in Securities Lending - upto 35% of the net assets of the Scheme. Investments in Foreign debt instruments - up to 35% of the net assets of the Scheme. Investments in ADRs and GDRs issued by Companies in India / equity of listed overseas companies as permitted by SEBI regulations - up to 50% of the net assets of the Scheme. Gross Exposure to Repo of Corporate Debt Securities - up to 10% of the net assets of the Scheme **Equity:** The scheme will endeavor to invest in well managed sustainable businesses whose shares are available at reasonable value through a process of disciplined research. The portfolio will aim to provide part ownership to investors in some of the best run companies in India. The portfolio of securities will be well diversified across sectors, so identified, to mitigate overall risk. As the scheme is expected to be part of the core long-term equity holdings of the investors, we will adopt a well-balanced and prudent style of fund management that will endeavor to deliver good returns at controlled levels of risk. The guiding principles while managing the portfolio are summarized below: Investment Strategy Stock prices are directly correlated to company profits over the medium to long term: Fund management would focus primarily on business fundamentals of the underlying company. The Equity Research process will endeavor to acquire a robust understanding of the dynamics of the underlying business. This would form the basis for forecasts on future profitability and sustainability of cash profit growth. Stock prices of companies that can sustain periods of high cash profit growth will outperform the markets over the long term. Investors entering this scheme are therefore expected to have at least a 2-3 year time horizon. Margin of Safety: The fund managers will look to build a "margin of safety" while making forecasts on business profitability. "Margin of safety" will also be the guiding principle while evaluating a company's current market price. The portfolio would also be protected from company specific risks by constantly monitoring the economic and business environment and changes in management strategy. Acquire stocks only at reasonable value: Once good businesses are identified, stocks would be acquired when they are available at a reasonable value. Overall market corrections and stock price falls due to temporary factors that don't affect long-term profitability are an excellent opportunity to buy stocks cheap. Stay fully invested over most periods: The Fund will not try to profit by predicting overall market direction based on technical indicators or momentum. The Fund will generally stay fully invested in equities to give investors the full advantage of a rise in the markets that is inevitable given the current trajectory India's GDP growth. The scheme may however hold cash during periods where in the view of the fund manager the market valuations have run ahead of its fundamentals or when fund manager is unable to identify stocks at a reasonable value. The scheme may also hold cash to meet anticipated redemptions or to tide over temporary adverse market developments. Debt: The domestic debt markets are maturing rapidly with liquidity emerging in various debt segments through the introduction of new instruments and investors. The actual percentage of investment in various fixed income securities will be decided after considering the prevailing political conditions, the economic environment (including interest rates and inflation), the performance of the corporate sector and general liquidity and other considerations in the economy and markets. The Fund has put in place detailed Investment Discretion Guidelines defining the prudential and concentration limits for the portfolio limits. The investment management team is allowed full discretion to make sale and purchase decisions within the limits established. The Fund Manager records justification for investment made on the deal slip. Mutual Fund Units involve investment risks including the possible loss of principal. Please read the SID carefully for details on risk factors before investment. Scheme specific Risk Factors are summarized on page no. 51 Risk Profile of the Scheme **Risk Mitigation Factors** Please Refer Page No. 52 Default option under the plan Default dividend option Plans / Option Plan Options & sub options available Regular/ Direct\* Growth and Dividend (Payout, Reinvestment & Sweep) Growth Reinvestment \*Direct Plans: Direct Plan is only for investors who purchase /subscribe Units in a Scheme directly with the Fund and is not available or investors who route their investments through a Distributor No. of Folios and AUM (As on May 31, 2017) Folios - 246771; AUM - Rs. 5,897.88 Cr Applicable NAV Please Refer Page No. 53 Minimum Application Fresh Purchase (Including Switch-in) Additional Purchase (Including Switch-in) Repurchase (Including Switch-out) Amount/ Number of Units Rs. 10,000 and any amount thereafter Rs. 1,000 and any amount thereafter Rs. 500 and any amount thereafter If the balance in the folio / account available for redemption is less than the minimum amount prescribed above, the entire balance available for redemption will be redeemed. **SIP** - Rs. 2,000 and in multiples of Rs. 1 thereafter (minimum 6 installments); **SWP** - Rs. 500 and in multiples of Re. 1 thereafter; **STP** (in) - Rs. 2,000 and any amount thereafter. Despatch of Repurchase Within 10 working days of the receipt of the redemption request at the authorised centre of IDFC Mutual Fund. (Redemption) Request Benchmark Index S&P BSF 500 Index Under Dividend Option, dividend will be declared subject to availability of distributable surplus and at discretion of AMC / Trustee. The undistributed portion of the income will remain in the Option and be reflected in the NAV, on an ongoing basis. The Trustee's decision with regard to availability and adequacy, rate, timing and frequency of distribution of dividend shall be final. Dividend Policy Name of the Fund Manager Anoop Bhaskar (managing the fund since April 30, 2016) IDFC AMC Trustee Company Limited **Trustee Company** Performance of the Return (%) of Growth Option as at May 31, 2017 Year wise Absolute Returns scheme **Direct Plan** Period Regular Plan S&P BSE S&P BSE Returns Returns 500 500 20.19 24.02 l Year 18 59 22.65 1767 22.65 19.12 12 74 18 24 3 Years 12.74 ΝΑ 16.01 16.01 5 Years 1917 13 15 2011 11 97 Since Inception \*Date of Inception: Direct Plan: 1-Jan-13 Regular Plan: 28-Sep-05 IDFC Premier Equity Fund - Dir - Growth IDFC Premier Equity Fund - Reg - Growth Returns more than 1 year are calculated on compounded annualised basis S&P BSE 500