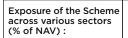

| intry load for Mutual Fund of independently refer to daily newspapers having 9.00 P.M. on all business the last one year (includes 1.5.59 3.44 3.41 3.27 2.94 2.69 2.35                                                                    |  |

#### IDFC Arbitrage Plus Fund (IDFC-APF) (Contd.)





#### IDFC Balanced Fund (IDFC-BF)

(An Open Ended Balanced Scheme)

| Investment Objective                          |                                                                                                                                                                                                                                                                                                                                                                                                                                                                                                           | to generate long term capital appre<br>s, debt securities and money market i                                                                                     |