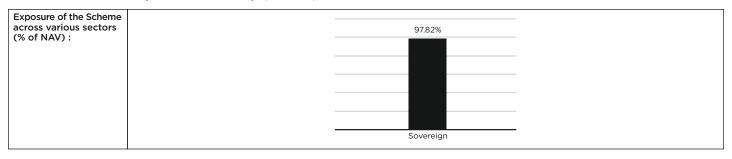

#### To seek to generate long-term capital growth from an actively managed portfolio of predominantly equity and equity related instruments. The Scheme portfolio would acquire, inter alia, small and medium size businesses with good long term potential, which are available at cheap valuations. Such securities would be identified through disciplined fundamental research keeping in view medium to long term trends in the business environment. The Scheme shall endeavor to accumulate long-term investor wealth by opening subscriptions to units during periods when stocks are available at reasonable valuations. By doing so, the fund managers would be appropriate to prove the statement of the **Investment Objective** would endeavour to prevent short-term money from flowing into the fund which can prove detrimental to the interests of long-term investors. As the Scheme would be sold to investors with a long-term investment horizon, it is also expected that the portfolio would remain relatively more insulated to day to day redemption pressures. The Scheme will close subscription, once it has collected a predetermined "manageable" corpus (approximate amount), which will be decided by the fund manager of the Scheme depending on the available investment opportunities in the stock market / if the fund manager is of the opinion that investment opportunities have diminished. Thus the fund manager will endeavour to ensure that there are sufficient assets available to meet the long-term objectives of the Scheme. Asset Allocation Pattern Asset Class Range of allocation (% of Net Assets) Risk Profile of the scheme Equities & Equity related instruments Medium to High 65 - 100 Debt & Money Market instruments 0 - 35 Low to Medium Securitised Debt instruments 0 - 35 Low to Medium Investments in Derivatives - upto 50% of the net assets of the Scheme. Investments in Securities Lending - upto 35% of the net assets of the Scheme. Investments in Foreign debt instruments - up to 35% of the net assets of the Scheme. Investments in ADRs and GDRs issued by Companies in India / equity of listed overseas companies as permitted by SEBI regulations - up to 50% of the net assets of the Scheme. Gross Exposure to Repo of Corporate Debt Securities - up to 10% of the net assets of the Scheme **Equity:** The scheme will endeavor to invest in well managed sustainable businesses whose shares are available at reasonable value through a process of disciplined research. The portfolio will aim to provide part ownership to investors in some of the best run companies in India. The portfolio of securities will be well diversified across sectors, so identified, to mitigate overall risk. As the scheme is expected to be part of the core long-term equity holdings of the investors, we will adopt a well-balanced and prudent style of fund management that will endeavor to deliver good returns at controlled levels of risk. The guiding principles while managing the portfolio are summarized below: Investment Strategy Stock prices are directly correlated to company profits over the medium to long term: Fund management would focus primarily on business fundamentals of the underlying company. The Equity Research process will endeavor to acquire a robust understanding of the dynamics of the underlying business. This would form the basis for forecasts on future profitability and sustainability of cash profit growth. Stock prices of companies that can sustain periods of high cash profit growth will outperform the markets over the long term. Investors entering this scheme are therefore expected to have at least a 2-3 year time horizon. Margin of Safety: The fund managers will look to build a "margin of safety" while making forecasts on business profitability. "Margin of safety" will also be the guiding principle while evaluating a company's current market price. The portfolio would also be protected from company specific risks by constantly monitoring the economic and business environment and changes in management strategy. Acquire stocks only at reasonable value: Once good businesses are identified, stocks would be acquired when they are available at a reasonable value. Overall market corrections and stock price falls due to temporary factors that don't affect long-term profitability are an excellent opportunity to buy stocks cheap. Stay fully invested over most periods: The Fund will not try to profit by predicting overall market direction based on technical indicators or momentum. The Fund will generally stay fully invested in equities to give investors the full advantage of a rise in the markets that is inevitable given the current trajectory India's GDP growth. The scheme may however hold cash during periods where in the view of the fund manager the market valuations have run ahead of its fundamentals or when fund manager is unable to identify stocks at a reasonable value. The scheme may also hold cash to meet anticipated redemptions or to tide over temporary adverse market developments. Debt: The domestic debt markets are maturing rapidly with liquidity emerging in various debt segments through the introduction of new instruments and investors. The actual percentage of investment in various fixed income securities will be decided after considering the prevailing political conditions, the economic environment (including interest rates and inflation), the performance of the corporate sector and general liquidity and other considerations in the economy and markets. The Fund has put in place detailed Investment Discretion Guidelines defining the prudential and concentration limits for the portfolio limits. The investment management team is allowed full discretion to make sale and purchase decisions within the limits established. The Fund Manager records justification for investment made on the deal slip. Mutual Fund Units involve investment risks including the possible loss of principal. Please read the SID carefully for details on risk factors before investment. Scheme specific Risk Factors are summarized on page no. 51 Risk Profile of the Scheme **Risk Mitigation Factors** Please Refer Page No. 52 Default option under the plan Default dividend option Plans / Option Plan Options & sub options available Regular/ Direct\* Growth and Dividend (Payout, Reinvestment & Sweep) Growth Reinvestment \*Direct Plans: Direct Plan is only for investors who purchase /subscribe Units in a Scheme directly with the Fund and is not available or investors who route their investments through a Distributor No. of Folios and AUM (As on May 31, 2017) Folios - 246771; AUM - Rs. 5,897.88 Cr Applicable NAV Please Refer Page No. 53 Minimum Application Fresh Purchase (Including Switch-in) Additional Purchase (Including Switch-in) Repurchase (Including Switch-out) Amount/ Number of Units Rs. 10,000 and any amount thereafter Rs. 1,000 and any amount thereafter Rs. 500 and any amount thereafter If the balance in the folio / account available for redemption is less than the minimum amount prescribed above, the entire balance available for redemption will be redeemed. **SIP** - Rs. 2,000 and in multiples of Rs. 1 thereafter (minimum 6 installments); **SWP** - Rs. 500 and in multiples of Re. 1 thereafter; **STP** (in) - Rs. 2,000 and any amount thereafter. Despatch of Repurchase Within 10 working days of the receipt of the redemption request at the authorised centre of IDFC Mutual Fund. (Redemption) Request Benchmark Index S&P BSF 500 Index Under Dividend Option, dividend will be declared subject to availability of distributable surplus and at discretion of AMC / Trustee. The undistributed portion of the income will remain in the Option and be reflected in the NAV, on an ongoing basis. The Trustee's decision with regard to availability and adequacy, rate, timing and frequency of distribution of dividend shall be final. Dividend Policy Name of the Fund Manager Anoop Bhaskar (managing the fund since April 30, 2016) IDFC AMC Trustee Company Limited **Trustee Company** Performance of the Return (%) of Growth Option as at May 31, 2017 Year wise Absolute Returns scheme **Direct Plan** Period Regular Plan S&P BSE S&P BSE Returns Returns 500 500 20.19 24.02 l Year 18 59 22.65 1767 22.65 19.12 12 74 18 24 3 Years 12.74 ΝΑ 16.01 16.01 5 Years 1917 13 15 2011 11 97 Since Inception \*Date of Inception: Direct Plan: 1-Jan-13 Regular Plan: 28-Sep-05 IDFC Premier Equity Fund - Dir - Growth IDFC Premier Equity Fund - Reg - Growth Returns more than 1 year are calculated on compounded annualised basis S&P BSE 500